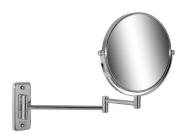

## Geesa Mirror Shaving mirror with 2 arms 5x magnification ø 200 mm Chrome

Item number: 911076 Dimmable: False

Serie: Mirror
Color name: Chrome
Finishing: Chromed
Material: Brass;Glass

Mounting set included: Yes Guarantee (years): 2

## **Product properties**

- Moisture resistant: this mirror is suitable for wet rooms
- Long-lasting: strong materials used, ideal for use in the hospitality sector
- Magnifying effect: the reflection in the mirror is magnified 5x
- Easy to install: solid fixing, directly onto the wall
- Warranty: this range comes with a 2-year guarantee