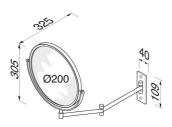

## Geesa Mirror Shaving mirror with 2 arms 5x magnification ø 200 mm Chrome

Item number: 911076 Dimmable: False

Serie: Mirror
Color name: Chrome
Finishing: Chromed
Material: Brass;Glass

Mounting set included: Yes Guarantee (years): 2

## **Product properties**

- Moisture resistant: this mirror is suitable for wet rooms
- Long-lasting: strong materials used, ideal for use in the hospitality sector
- Magnifying effect: the reflection in the mirror is magnified 5x
- Easy to install: solid fixing, directly onto the wall
- Warranty: this range comes with a 2-year guarantee