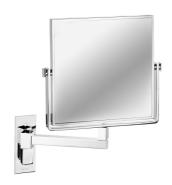

## Geesa Mirror Shaving mirror with 1 arm 3x magnification 190x190 mm Chrome

Item number: 911080 Dimmable: False

Serie: Mirror
Color name: Chrome
Finishing: Chromed
Material: Brass;Glass

Mounting set included: Yes Guarantee (years): 2

## **Product properties**

- Moisture resistant: this mirror is suitable for wet rooms
- Long-lasting: strong materials used, ideal for use in the hospitality sector
- Magnifying effect: the reflection in the mirror is magnified 3x
- Easy to install: solid fixing, directly onto the wall
- Warranty: this range comes with a 2-year guarantee