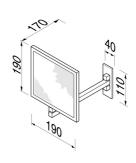

## Geesa Mirror Shaving mirror with 1 arm 3x magnification 190x190 mm Chrome

Item number: 911080 Dimmable: False

Serie: Mirror
Color name: Chrome
Finishing: Chromed
Material: Brass;Glass

Mounting set included: Yes Guarantee (years): 2