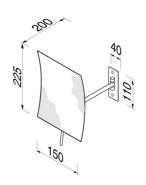

## Geesa Mirror Shaving mirror with 1 arm 3x magnification 150x225 mm Chrome

Item number: 911083 Dimmable: False

Serie: Mirror
Color name: Chrome
Finishing: Chromed
Material: Brass;Glass

Guarantee (years): 2

## **Product properties**

- Moisture resistant: this mirror is suitable for wet rooms
- · Long-lasting: strong materials used, ideal for use in the hospitality sector
- Magnifying effect: the reflection in the mirror is magnified 3x
- · Easy to install: solid fixing, directly onto the wall
- Warranty: this range comes with a 2-year guarantee