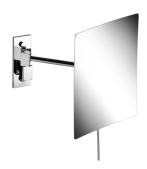

## Geesa Mirror Shaving mirror with 1 arm 3x magnification 150x225 mm Chrome

Item number: 911083 Dimmable: False

Serie: Mirror
Color name: Chrome
Finishing: Chromed
Material: Brass;Glass

Guarantee (years): 2

## **Product properties**

- Moisture resistant: this mirror is suitable for wet rooms
- · Long-lasting: strong materials used, ideal for use in the hospitality sector
- Magnifying effect: the reflection in the mirror is magnified 3x
- · Easy to install: solid fixing, directly onto the wall
- Warranty: this range comes with a 2-year guarantee