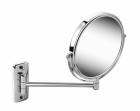

## Geesa Mirror Shaving mirror with 1 arm 3x magnification ø 200 mm Chrome

| Item number:           | 911085        | Dimmable: | False |  |
|------------------------|---------------|-----------|-------|--|
| Serie:                 | Mirror        |           |       |  |
| Color name:            | Chrome        |           |       |  |
| Finishing:             | Chromed       |           |       |  |
| Material:              | Brass;Glass   |           |       |  |
| Mounting set included: | Yes           |           |       |  |
| Guarantee (years):     | 2             |           |       |  |
| GTIN:                  | 8712163104632 |           |       |  |

## **Product properties**

- Moisture resistant: this mirror is suitable for wet rooms
- Long-lasting: strong materials used, ideal for use in the hospitality sector
- Magnifying effect: the reflection in the mirror is magnified 3x
- Easy to install: solid fixing, directly onto the wall
- Warranty: this range comes with a 2-year guarantee