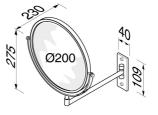

## Geesa Mirror Shaving mirror with 1 arm 3x magnification ø 200 mm Chrome

| Item number:           | 911085        | Dimmable: | False |  |
|------------------------|---------------|-----------|-------|--|
| Serie:                 | Mirror        |           |       |  |
| Color name:            | Chrome        |           |       |  |
| Finishing:             | Chromed       |           |       |  |
| Material:              | Brass;Glass   |           |       |  |
| Mounting set included: | Yes           |           |       |  |
| Guarantee (years):     | 2             |           |       |  |
| GTIN:                  | 8712163104632 |           |       |  |

## **Product properties**

- Moisture resistant: this mirror is suitable for wet rooms
- Long-lasting: strong materials used, ideal for use in the hospitality sector
- Magnifying effect: the reflection in the mirror is magnified 3x
- Easy to install: solid fixing, directly onto the wall
- Warranty: this range comes with a 2-year guarantee