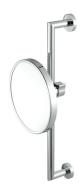

## Geesa Mirror Shaving mirror on wall rail 3x magnification ø 190 mm Chrome

**Item number:** 911096 **Dimmable:** Fals

Serie: Mirror
Color name: Chrome
Finishing: Chromed
Material: Brass;Glass

Mounting set included: Yes Guarantee (years): 2

## **Product properties**

- Moisture resistant: these mirrors are suitable for wet rooms
- Long-lasting: strong materials used, ideal for use in the hospitality sector
- Magnifying effect: the reflection in the mirror is magnified 3x
- Easy to install: solid fixing, directly onto the wall
- Warranty: this range comes with a 2-year guarantee