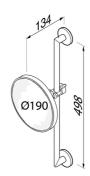

## Geesa Mirror Shaving mirror on wall rail 3x magnification ø 190 mm Chrome

**Item number:** 911096 **Dimmable:** Fals

Serie: Mirror
Color name: Chrome
Finishing: Chromed
Material: Brass;Glass

Mounting set included: Yes Guarantee (years): 2

## **Product properties**

- Moisture resistant: these mirrors are suitable for wet rooms
- Long-lasting: strong materials used, ideal for use in the hospitality sector
- Magnifying effect: the reflection in the mirror is magnified 3x
- Easy to install: solid fixing, directly onto the wall
- Warranty: this range comes with a 2-year guarantee